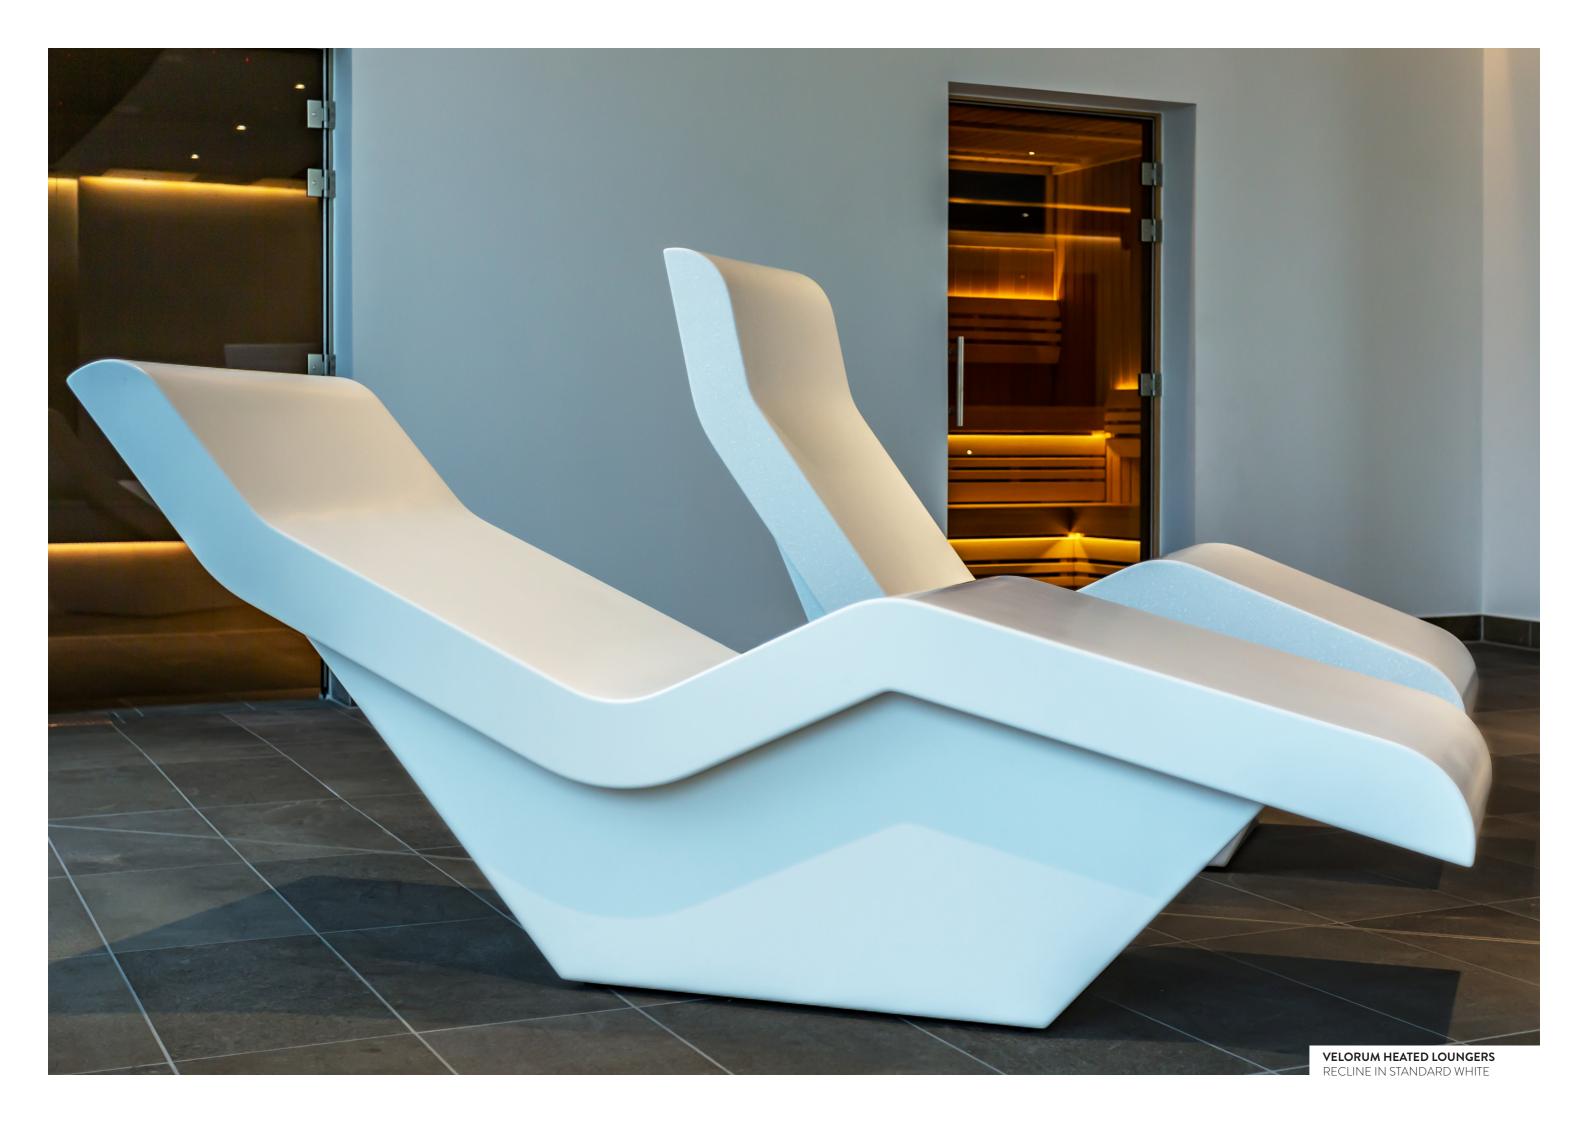

## RELAX RECLINE FIG

# TWO ERGONOMIC SHAPES HAVE BEEN CREATED THROUGH CONSIDERED RESEARCH & DEVELOPMENT TO PROVIDE TOTAL COMFORT.

VELORUM LOUNGERS CAN BE USED IN EITHER COMMERCIAL OR DOMESTIC SETTINGS AND ARE SUITABLE FOR BOTH POOL SIDE\* OR AS PART OF WIDER SPA SCHEME.

### RECLINE

VELORUM RECLINE
(ILLUSTRATED IN PEANUT BUTTER)
AN EXCELLENT HORIZONTAL LOUNGER FOR ULTRA
DEEP RELAXATION