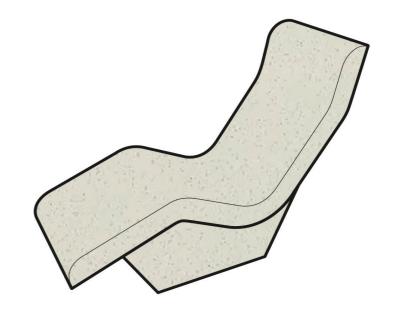

#### RFIAX

VELORUM RELAX (ILLUSTRATED IN CLOUD CONCRETE) AN UPRIGHT LOUNGER PERFECT FOR SOCIAL RELAXATION OR UNWINDING WITH A BOOK