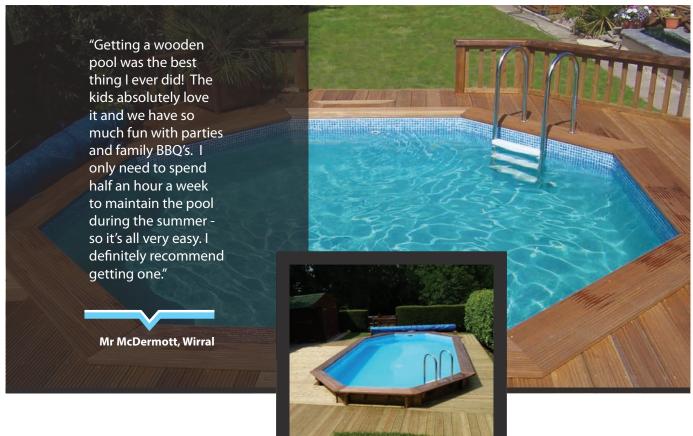

### AG Mini Heat Pump »

- > Ideal choice for heating above ground pools up to 18 cubic metres > Plus & play
- >> Energy saving

"We upgraded from an inflatable pool to a wooden pool and it's a whole new world. We sit on the decking around the pool and it's like we are in Spain on holiday. Our family has enormous fun and it looks great in our garden."

Mr Barker, Suffolk