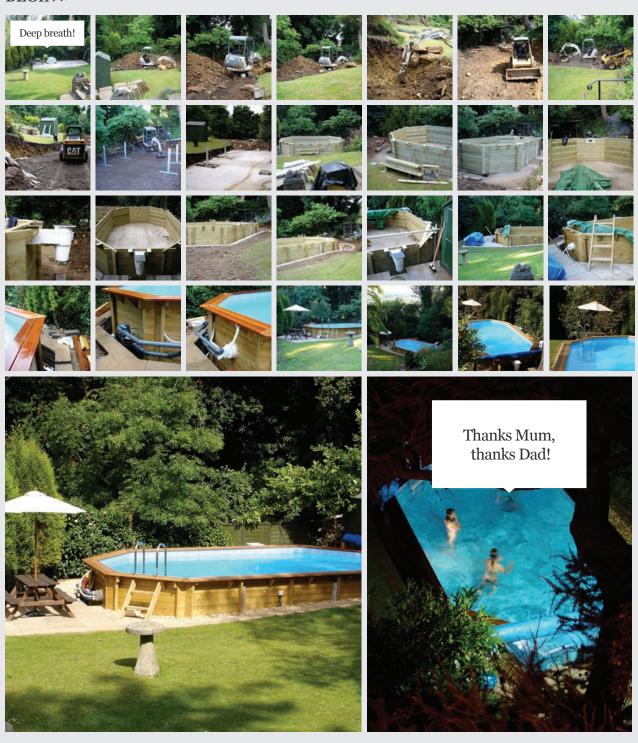

## POOL IN 30 PICS

### **BEGIN** >

REST OF YOUR LIFE! >>

## GALLERY

The flexibility of the design and fit of your wooden pool means that it can be enjoyed by everyone and create a beautiful feature in your garden.

You can choose from a range of sizes and shapes, fit it in-ground, above ground or partially inground. Why not add some decking around it to create the perfect entertaining and relaxing space? You can even add a counter current system to create a fully-fledged exercise pool.