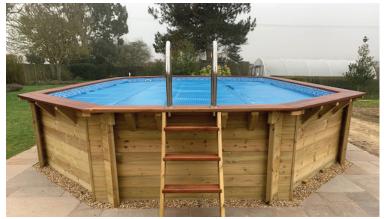

## GALLERY

The flexibility of the design and fit of your wooden pool means that it can be enjoyed by everyone and create a beautiful feature in your garden.

You can choose from a range of sizes and shapes, fit it in-ground, above ground or partially inground. Why not add some decking around it to create the perfect entertaining and relaxing space? You can even add a counter current system to create a fully-fledged exercise pool.