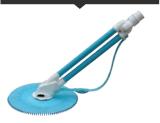

### Pool Cleaner »

- >> Easy installation
- >> Connects with skimmer
- >> Quiet operation
- > 10m hose