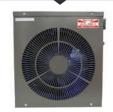

### AG Mini Heat Pump »

- > Ideal choice for heating above ground pools up to 18 cubic metres > Plus & play
- >> Energy saving

"We upgraded from an inflatable pool to a wooden pool and it's a whole new world. We sit on the decking around the pool and it's like we are in Spain on holiday. Our family has enormous fun and it looks great in our garden."