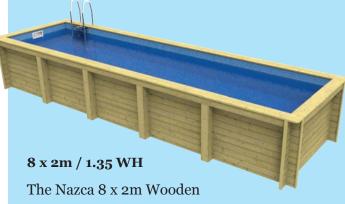

#### 8 x 2m Nazca Wooden Lap Pool

(Includes metal braces)

- » External size: 8.5 x 2.5m
- » Internal size: 8 x 2m
- » Wall height: 1.35m
- » Water Volume: 19,440L