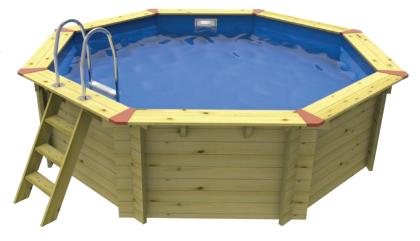

ns you have the reassurance that your pool has been engineered to last and will blend beautifully into the landscape and give years of pleasure.

These Pools utilise the same technology as our high-end wooden swimming pools at a fraction of the price.

Extraordinary value for money, no other timber pool can compete on price.

Installation is typically completed in a weekend by a competent DIY enthusiast. Everything you need comes as a complete package, so building a swimming pool has never been easier!





### FUN Wooden Pools »

### Available in three sizes: (External)

» 10ft models available in 3ft and 4ft 44mm timber 10 year warranty

### ECO Wooden Pools »

### Available in three sizes: (External)

- >> 4.2m x 4.2m Octagon
- > 5.6m x 5.6m Octagon
- >> 8.04m x 5.6m Stretched Octagon



## POOL IN 30 PICS

### **BEGIN** >



REST OF YOUR LIFE! >>

# **EXTRAS**

### INCREASE YOUR POOL'S LIFE AND YOUR USE OF IT!

### AG Mini Heat Pump »



- > Ideal choice for heating above ground pools up to 18 cubic metres > Plus & play
- >> Energy saving

"We upgraded from an inflatable pool to a wooden pool and it's a whole new world. We sit on the decking around the pool and it's like we are in Spain on holiday. Our family has enormous fun and it looks great in our garden."

Mr Barker, Suffolk

### Heat Pumps »



- >> Ultra quiet
- >> Proven reliability
- >> Simple to install
- >> Energy saving

### LED Lights »



- >> Easy installation
- >> Remote Control
- ightarrow 12v Up to 1200 Lumens
- >> 11 static colours, 5 sequences
- >> Energy rating 'A'

### Reel Systems »



- >> Wooden