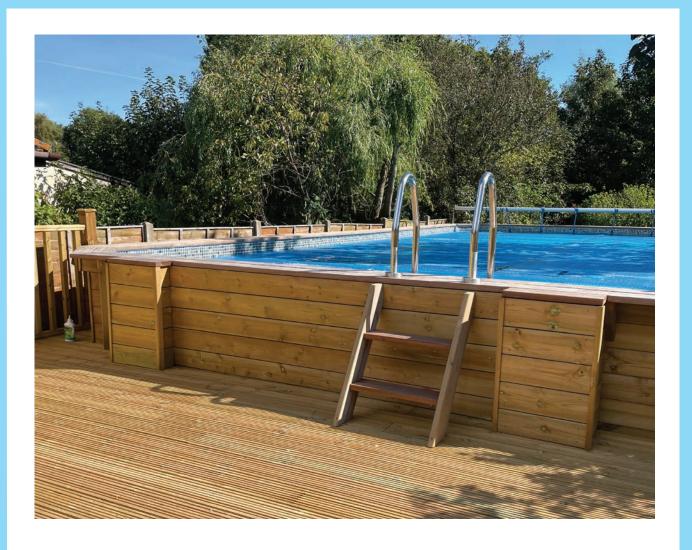

## GALLERY

The flexibility of the design and fit of your wooden pool means that it can be enjoyed by everyone and create a beautiful feature in your garden.

You can choose from a range of sizes and shapes, fit it in-ground, above ground or partially inground. Why not add some decking around it to create the perfect entertaining and relaxing space? You can even add a counter current system to create a fully-fledged exercise pool.