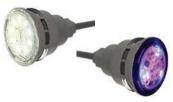

### LED Lights »

- >> Easy installation
- >> Remote Control
- ightarrow 12v Up to 1200 Lumens
- >> 11 static colours, 5 sequences
- >> Energy rating 'A'