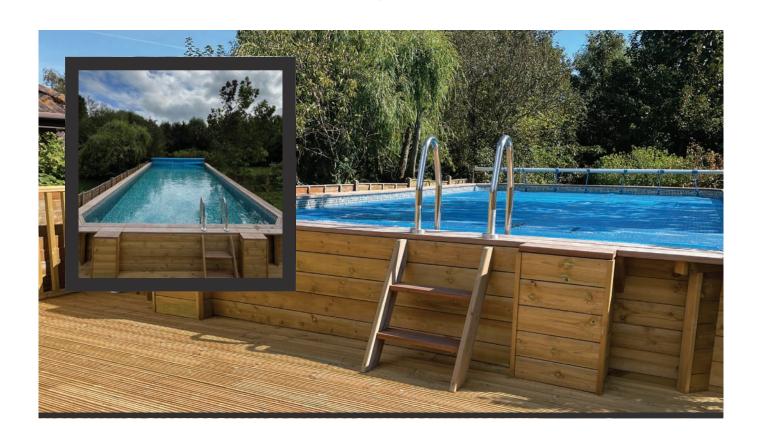

## GALLERY

The flexibility of the design and fit of your wooden pool means that it can be enjoyed by everyone and create a beautiful feature in your garden.

You can choose from a range of sizes and shapes, fit it in-ground, above ground or partially inground. Why not add some decking around it to create the perfect entertaining and relaxing space? You can even add a counter current system to create a fully-fledged exercise pool.