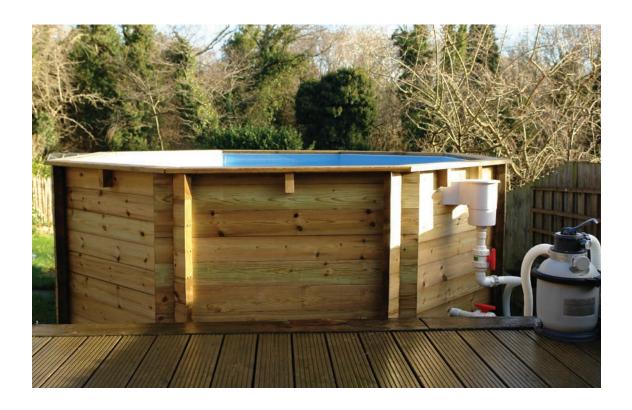

# JUST DAYS AWAY

Start by selecting your wooden pool shape and size. You can fit it above ground, below ground or partially in-ground — whatever suits your needs. You can choose to fit the wooden pool yourself or have a local expert do some or all of it for you. The choice is yours. We would recommend that you are reasonably experienced at self build if you intend to install it yourself.

The complete premium wooden pool package includes a redwood structure (with 10 year pro rata warranty), an internal stainless steel ladder, external wooden ladder, liner, complete filtration kit, maintenance and water treatment kit and solar covers, and a How to Assemble link in the Instruction Manual. Pick and mix options are available.

# HANDMADE WITH PASSION IN GREAT BRITAIN

We all like to buy British if we can don't we? So you will be pleased to know that our wooden pools are made in England. In fact, many elements are hand crafted by a highly experienced team to get the best performance.

Our liners have a protective lacquer coating and all our products are manufactured to ISO 9001 quality standards. The walls of the pool are precision cut from redwood, which is then pressure-treated. This preserves it against decay, fungal and insect attack. The walls have a 10 year pro rata warranty.