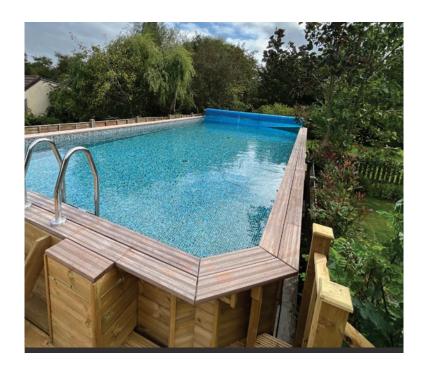

## GALLERY

The flexibility of the design and fit of your wooden pool means that it can be enjoyed by everyone and create a beautiful feature in your garden.

You can choose from a range of sizes and shapes, fit it in-ground, above ground or partially inground. Why not add some decking around it to create the perfect entertaining and relaxing space? You can even add a counter current system to create a fully-fledged exercise pool.