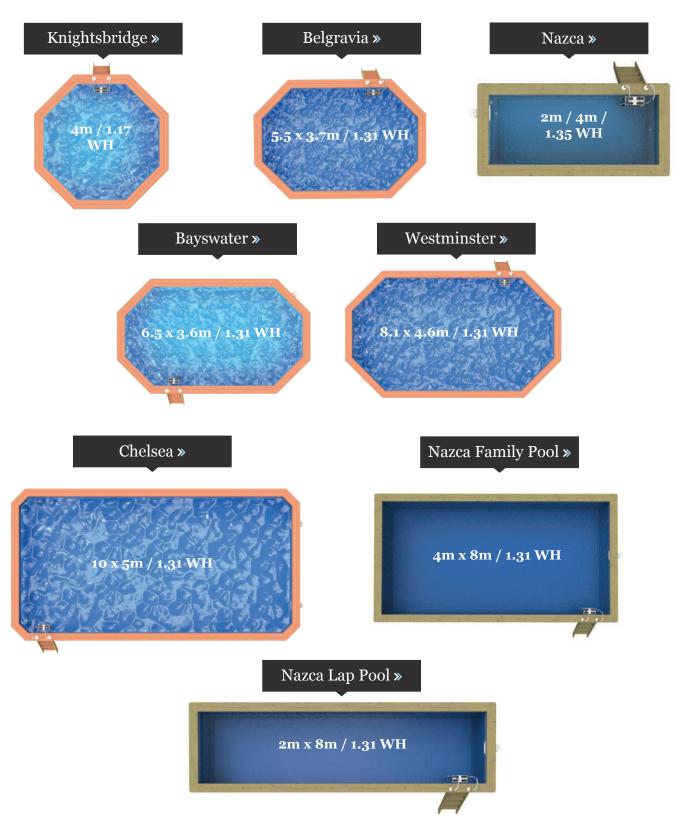

### WHICH POOL?

### CHOOSE A SHAPE TO SUIT YOUR SPACE!

### NAZCA WOODEN POOLS »

Our rectangular wooden pools are built to make the most of your outdoor space and give you a quick build time while also offering an affordable option to enjoy your very own pool. All 3 models are designed to be compact with a neat finish to your pool set up.

### 4 x 2m /1.35 WH

The Nazca 4 x 2m Wooden Pool is built using our traditional metal brace system. This pool is an ideal model for conversion with the addition of a Counter Current system.

### 8 x 4m /1.35 WH

The Nazca 8 x 4m Wooden Pool is built using our traditional metal brace system.\* This pool is an ideal all round pool, a good size for family fun and swimming!

Lap Pool is built using our traditional metal brace system.\* This pool is designed with exercise in mind! Its half the volume of water compared to the family pool, but perfect | for the professional swimmer.

#### 4 x 2m Nazca Wooden Pool

(Includes metal braces)

- » External size: 4.5 x 2.5m
- » Internal size: 4 x 2m
- » Wall height: 1.35m
- » Water Volume: 9,720L

#### 8 x 2m Nazca Wooden Lap Pool

(Includes metal braces)

- » External size: 8.5 x 2.5m
- » Internal size: 8 x 2m
- » Wall height: 1.35m
- » Water Volume: 19,440L

#### 8 x 4m Nazca Wooden Pool

(Includes metal braces)

- » External size: 8.5 x 4.5m
- » Internal size: 8 x 4m
- » Wall height: 1.35m
- » Water Volume: 38,880L