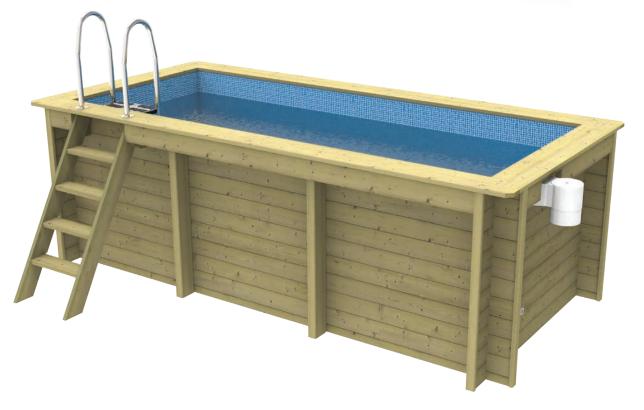

The complete premium wooden pool package includes a redwood structure (with 10 year pro rata warranty), an internal stainless steel ladder, external wooden ladder, liner, complete filtration kit, maintenance and water treatment kit and solar covers, and a How to Assemble link in the Instruction Manual. Pick and mix options are available.

# HANDMADE WITH PASSION IN GREAT BRITAIN

We all like to buy British if we can don't we? So you will be pleased to know that our wooden pools are made in England. In fact, many elements are hand crafted by a highly experienced team to get the best performance.

Our liners have a protective lacquer coating and all our products are manufactured to ISO 9001 quality standards. The walls of the pool are precision cut from redwood, which is then pressure-treated. This preserves it against decay, fungal and insect attack. The walls have a 10 year pro rata warranty.