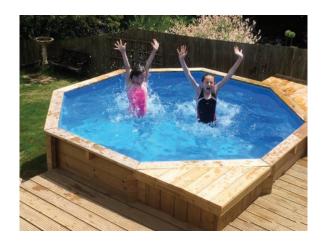

## GALLERY

The flexibility of the design and fit of your wooden pool means that it can be enjoyed by everyone and create a beautiful feature in your garden.

You can choose from a range of sizes and shapes, fit it in-ground, above ground or partially inground. Why not add some decking around it to create the perfect entertaining and relaxing space? You can even add a counter current system to create a fully-fledged exercise pool.