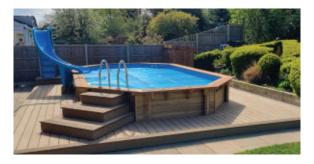

## GALLERY

The flexibility of the design and fit of your wooden pool means that it can be enjoyed by everyone and create a beautiful feature in your garden.

You can choose from a range of sizes and shapes, fit it in-ground, above ground or partially inground. Why not add some decking around it to create the perfect entertaining and relaxing space? You can even add a counter current system to create a fully-fledged exercise pool.