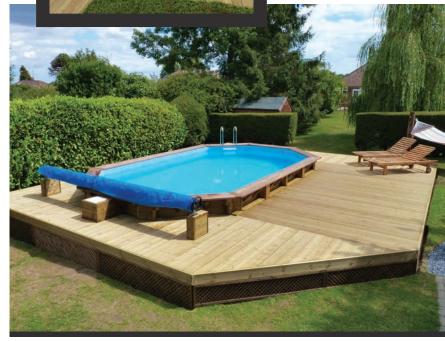

## GALLERY

The flexibility of the design and fit of your wooden pool means that it can be enjoyed by everyone and create a beautiful feature in your garden.

You can choose from a range of sizes and shapes, fit it in-ground, above ground or partially inground. Why not add some decking around it to create the perfect entertaining and relaxing space? You can even add a counter current system to create a fully-fledged exercise pool.

## WELCOME

Owning your own pool has remained high on most people's wish lists for years. Now wooden pools have made this luxury affordable. You can have the lifestyle you have always wanted! Whatever the size and shape of your garden, there is a pool for you. Each wooden pool package includes everything you need to start your new lifestyle.

# JUST DAYS AWAY

Start by selecting your wooden pool shape and size. You can fit it above ground, below ground or partially in-ground — whatever suits your needs. You can choose to fit the wooden pool yourself or have a local expert do some or all of it for you. The choice is yours. We would recommend that you are reasonably experienced at self build if you intend to install it yourself.