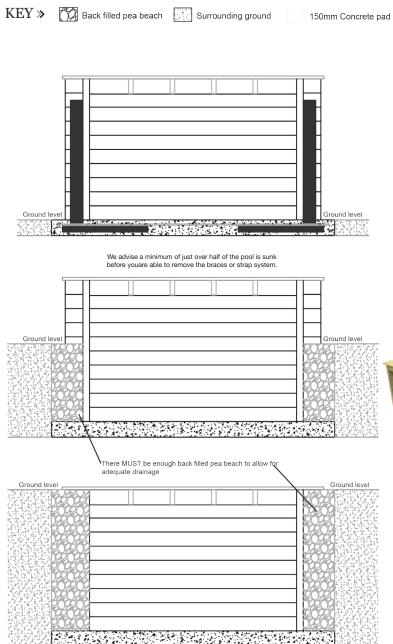

#### PLEASE NOTE >>

There must always be good drainage around all our wooden pools. The timber is treated for ground contact only and not submersion in water. We advise 300-450mm of pea beach back filled around the structure to allow good drainage. If the pool is at ground level you must make sure sitting water drains away or is pumped away.