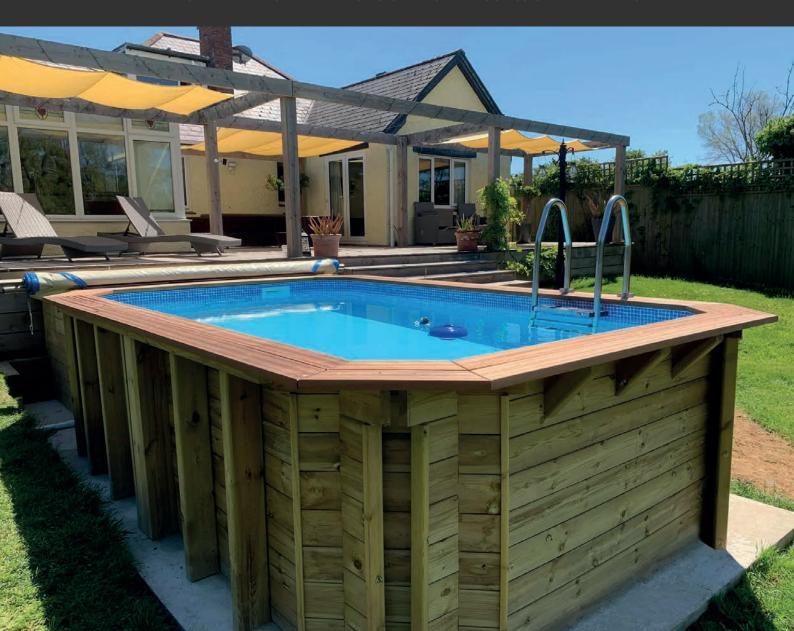

## GALLERY

The flexibility of the design and fit of your wooden pool means that it can be enjoyed by everyone and create a beautiful feature in your garden.

You can choose from a range of sizes and shapes, fit it in-ground, above ground or partially inground. Why not add some decking around it to create the perfect entertaining and relaxing space? You can even add a counter current system to create a fully-fledged exercise pool.