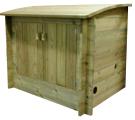

### Filtration Enclosure »

> Matching wood > Protect filters and heater > Full pool height > Double front doors > Top trap for skimmer access