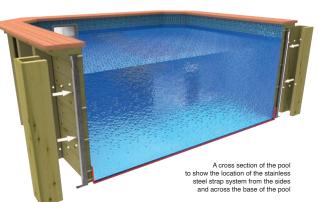

### Exercise Pool with Strap System »

You can choose to have a wooden pool with a counter current system to create the perfect exercise pool. Also, with our latest durable stainless steel strap system, no steel braces are required! You are guaranteed to save time and money with a simple and quick build, as the Exercise Pools can be fitted directly on to any hard level surface.