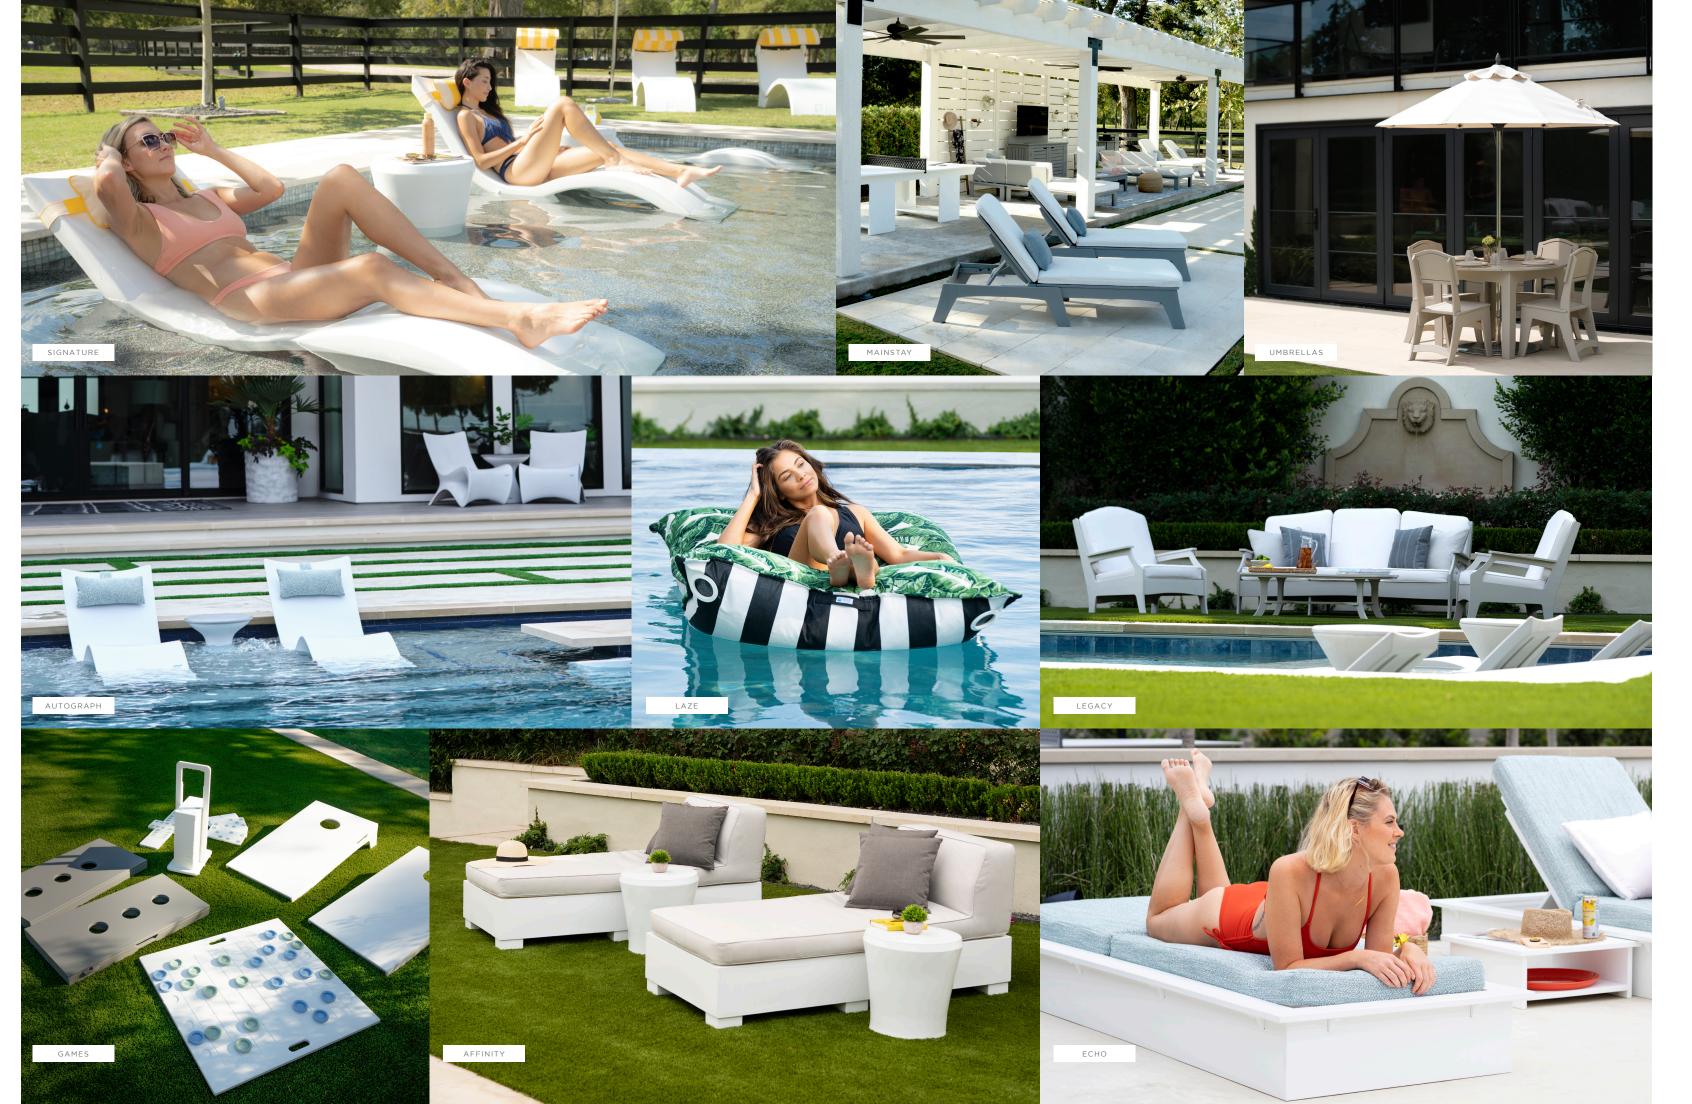

#### SIGNATURE

The one that started it all, our trademark in-pool furniture adds form and function to any ledge and provides a comfortable place to relax in water, in style.

# MAINSTAY

The Mainstay Collection brings a modern sophistication to classic outdoor favorites. With eye-catching designs and our trademark durability, this is luxury that will last.

## UMBRELLAS

The perfect finishing touch to every outdoor scene, our umbrellas feature high-quality outdoor materials, cantilever and classic styles, plus the option of in-pool or on-deck use.

### AUTOGRAPH

The Autograph collection introduces architectural sophistication to your outdoor space. Sculptural frames, smooth curves, and soft edges frame the art of relaxation.

# LAZE

When bean bag meets pool float, you get style suitable for all day laze-ing. Made with premium marine-grade fabrics and moisture resistant foam beads, Laze products offer quality relaxation.

#### LEGACY

Traditionally designed pieces updated with high-quality construction and durable materials, the Legacy Collection features essential items for a sophisticated outdoor scene.

#### GAMES

Upgrade your stats with outdoor games.

Made of the same high-quality outdoor
materials as our furniture, they'll endure
even the toughest competition.

### AFFINITY

The Affinity Collection's understated curves and design lines create statement pieces that can be used in or out of the water.

# ECHO

With geometric and balanced design lines, the Echo Collection is ready to transform your outdoor scene. Upgrade to modern elegance with pieces that are subtle yet also luxurious.